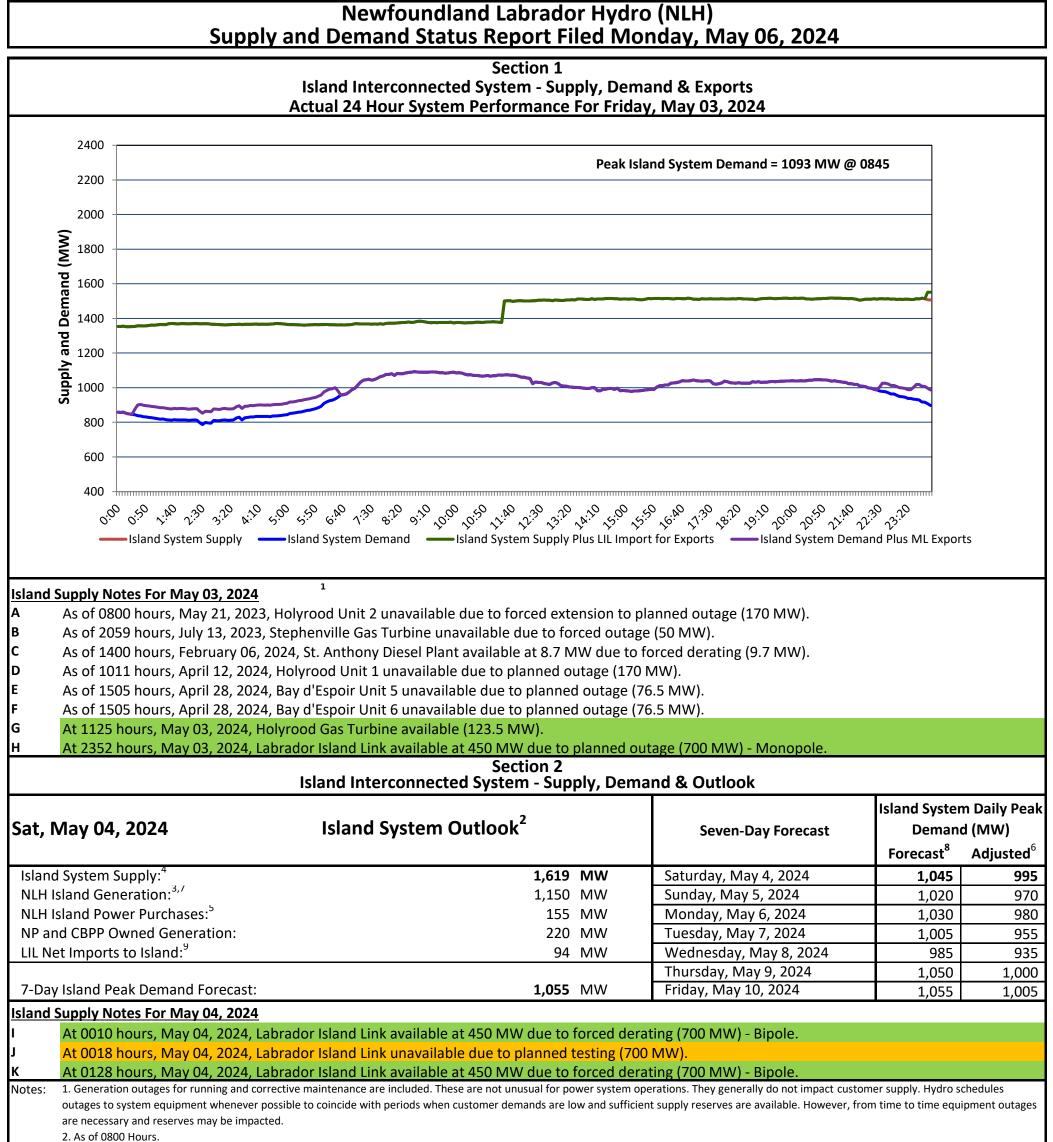

| Island Peak Demand and Exports Information<br>Previous Day Actual Peak and Current Day Forecast Peak |                                                                          |                                       |         |     |
|------------------------------------------------------------------------------------------------------|--------------------------------------------------------------------------|---------------------------------------|---------|-----|
| Fri, May 03, 2024                                                                                    | Island Peak Demand <sup>10</sup>                                         | 8:45                                  | 1,093 N | ٨W  |
|                                                                                                      | Exports at Peak                                                          |                                       | 0 N     | ٧W  |
|                                                                                                      | LIL Net Imports to Island                                                |                                       | 0 N     | ۸Wh |
| at, May 04, 2024                                                                                     | Forecast Island Peak Demand                                              |                                       | 1,045 N | ٨W  |
|                                                                                                      | by NLH generation and purchases, LIL Imports plus generation owned and o | perated by Newfoundland Power and Cor |         |     |
| Power, DLP).                                                                                         |                                                                          | . ,                                   |         | ·   |